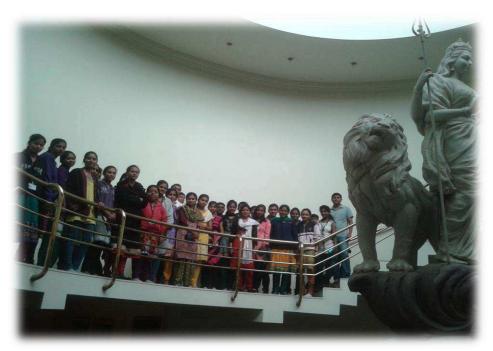

**Snapshot at Shahu Palace** 

**Memories of Kaas Plateau** 

Monument of the great Maratha Worrier "Veer Bajiprabhu Deshpande"

Beautiful snapshot of Kaas Vegetation

In the same academic year, one day excursion tour was arranged by department to Yashwantrao Chavan Maharashtra Open University (YCMOU), Nashik on 16<sup>th</sup> March 2018 with 54 students and 4 staffs. Also visited to Sula Wineyards at Jaulke Dindori. Students also study the biodiversity of Jawaharlal Nehru Garden i.e., Nakshatra Garden near the base of Pandava Cave.In these visit student got knowledge about winery industry and the taxonomic identification of plant. At YCMOU Soil testing unit, biopesticide, biofertilizer unit are visited by student and earn a knowledge by the eminent faculty of concerned department.