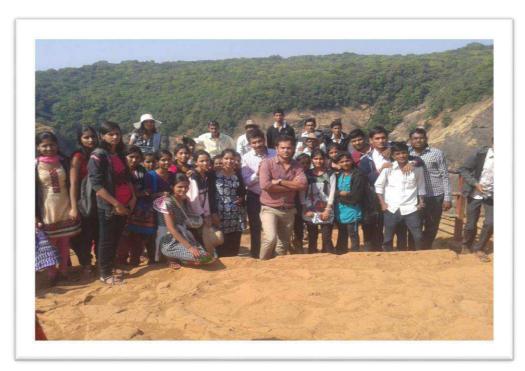

### **Study Tour Report (2015-16)**

The first excursion tour of the academic year 2015-16 was arranged on 13<sup>th</sup> October 2015 at Saputara, Gujarat. Saputara is enriched hill station with magnificent biodiversity. There is the Saputara Museum which demonstrating the tribal life style of India in wood sculpture format. Within Saputara lake student enjoyed the boating sport activity.

Chankapur Dam Visit- Students with staff

**At Saputara Hill Station Sunset Point** 

During same academic year tour is arranged to Kumar Floristics Biotech Ltd Pune. It is a global provider of quality floricultural and ornamental plants, forestry plants, fruit plants and high value vegetable seeds and seedlings. The company supplies 60 million plants annually for commercial cultivation in India; and 30+ countries worldwide. Students got lot of information about horticultural and floricultural plants and their propogation practices. This visit truly benefited to the students in future career prospectives.