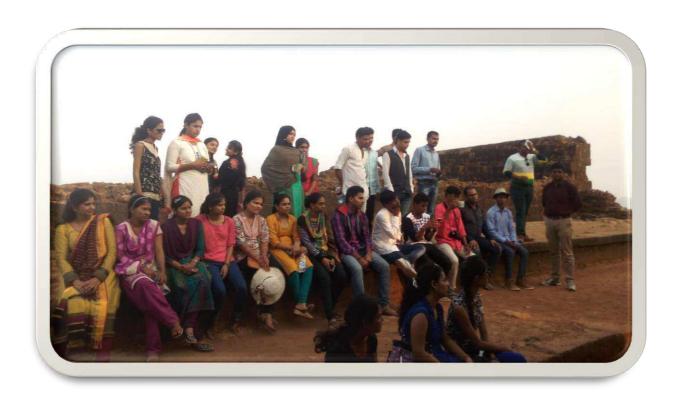

ganized a tour of two days (three nights) for T.Y.B.Sc. students from January 21-24, 2017 and visited the places Alibagh on January 22, Murud-Janjira and Raigadh on January 23, 2017. We were accompanied by 23 students out of which 7 students from T.Y.B.Sc. Maths and rest were from T.Y.B.Sc. physics and M.Sc. physics. We stayed at Shriwardhan and on 23<sup>rd</sup> January 2017 visited Jupiter Industrial Works Shriwardhan, a leading manufacturers of Hose Clips, Clamps and coupling since the year 1963 and students got information about their products and uses. It was a memorable experience and students enjoyed a lot.



Students enjoying at beach in Alibagh



A visit to Jupiter Industrial Works, Shriwardhan



Students at Janjira Fort



Students listening to tourist guide at Raigadh Fort





श्री नेमिनाथ जैन ब्रह्मचर्याश्रम (जैन गुरुकुल) संचलित,

# कर्मवीर केशवलालजी हरकचंदजी आबड कला, श्रीमान मोतीलालजी गिरधारीलालजी लोढा वाणिज्य व श्रीमान पी. एच. जैन विज्ञान महाविद्यालय

नेमिनगर, चांदवड - ४२३ १०१ जि. नाशिक

T: (02556) Off. 252125 Tele Fax: (02556) 252125 P. O. Box No. 6 E-mail: alccchandwad@yahoo.co.in Junior College Code No. 13.01.002 Senior College Code No. 088



(Affilliated to University of Pune) Id. No. PU/NS/AC/015/1970 Website: acschandwadcollege.com

डॉ. जी. एच. जैन प्राचार्य

(NAAC - RE-ACCREDITED - 'B')

M.Sc., A.D.C.S.A & A, Ph.D. Member - B.O.S. (Physics) University of Pune

जावक क.: 559/ALJC/ 2016-17

R.23 /02/2091



मा. प्रशासकीय अधिकारी साहेब, श्री ने.जै.ब्र.आश्रम, नेमिनगर, चांदवड, जि. नाशिक.

दिनांक: 23/2/17 स्वाक्षरी:

प्रशासकीय अधिकारी कार्यालय. एसएनजेबी,