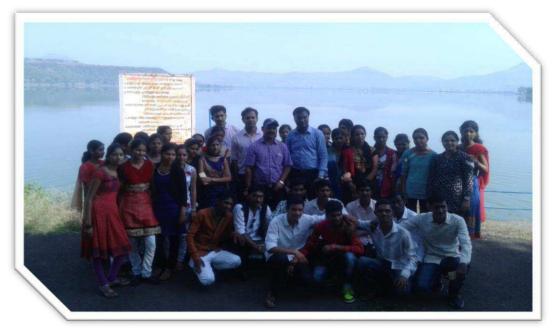

Biodiversity park cum Genomic Valley at Dr.BSKKV, Dapoli

Students enjoying at the Murud Beach along with Staff

Students group photo at Famous Randha Falls, Bhandardara

During the academic year 2016-17 the excursion tour of a S.Y.B.Sc Students in  $2^{nd}$  Semester organized on  $2^{nd}$  March 2017 at Mahatma Phule Krishi Vidyapith , Rahuri.