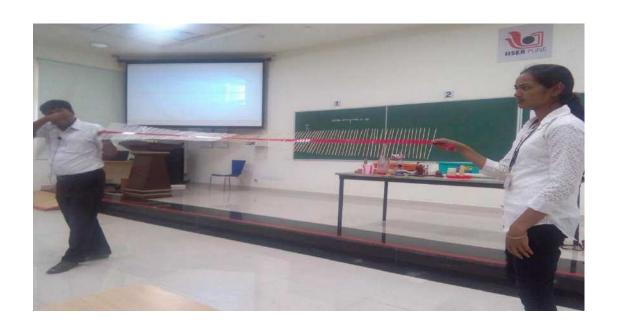

T. Y. B. Sc & M .Sc-I Students Educational visit at IISER, Pune on 5<sup>th</sup> September 2018

**Practical Session** 

Problems solving method and field visit Photo

**Experimental Learning Photo** 

14/44/4426