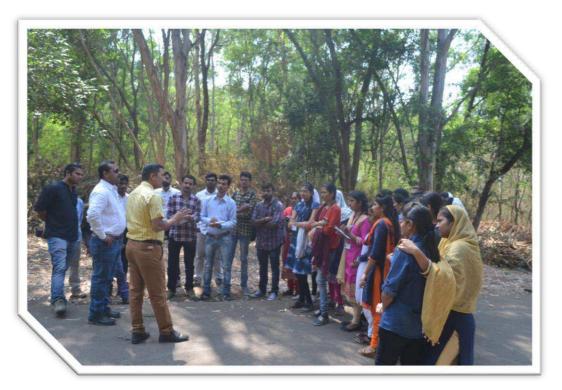

#### **Study Tour Report (2014-15)**

Department of Botany along with Zoology department has organized one day study tour for B.Sc. students and visited the **Bhandardara**, **Kalsubai Wildlife Sanctuary** on 26<sup>th</sup> September 2014. B.Sc students studied the Biodiversity at Bhandardara. Along the Bhandardara dam floral and faunal diversity is very enriched. Kalsubai is the highest mountain peak(1646 mtrs) within the Maharashtra State. Various Endemic plant species are found along this mountain range of Weastern Ghat (One of the Famous Biodiversity Hotspot) like Ceropegia sps., Cyanophycean algae, different types of angiosperms, pteridophyte. "Ephedra" the Gymnosperm species is only found in this area after the Great Himalaya. 50 students from life science department went there and benefited by the visit as they were informed as how taxonomist works, various ecological aspects of concerned region. It was a nice experience being there with students.

Within same academic year i.e., 2014-2015 Department arranged the Study Tour to National Institute of Post Harvest Technology, Pune . Horticultural produce plays a significant role in human nutrition by supplying vitamins, minerals, dietary fibre and antioxidants to the diet. Hence student need to understand various aspects of setting up of cold chain, collection centers and promotion of post harvest technologies among farmers. Student learn lot of aspect of Agronomy as well as Horticultural activies at NIPHT. At evening tour shifted towards the famous hill Station Matheran. Here the various plant species are studied by the student under the guidance of local guide. On the next morning tour is projected towards Gargoti Museum. Gargoti Museum is India's one & only Gem & Mineral Museum.It is the world's biggest "Private" Gem & Mineral Museum .Gargoti Museum houses the largest & the finest collection of Indian Zeolite Minerals & Crystals in the world. It was a nice experience being there with students.