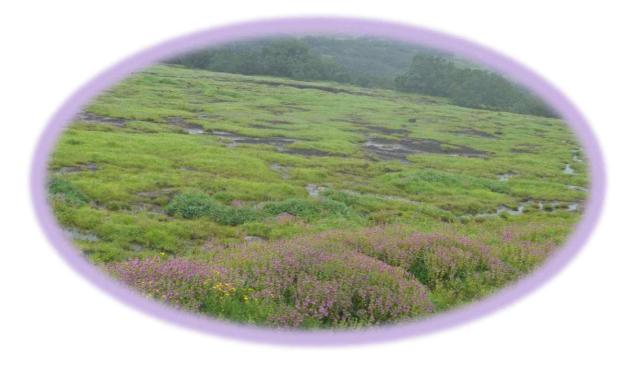

In that tour we first visited to the Kaas Plateau which is a World Heritage Site and Hotspot of Western Ghat region. There is a great biodiversity of flora and fauna. Some endemic sps like *Utricularia, Flamingia, Smithia*, *Drocera, Cynotis*, etc. Kaas plateau is the most beautiful place for the Botany Student, wildlife photographer as well as common tourist. Students get lot of knowledge of biodiversity and enjoy as well. Thereafter, tour reaches to Kolhapur here various site seeing took place like Botanical Garden of Shivaji Vidyapith, Shahu Palace, Kanheri Math, Rankala Lake, Mahalaxmi Temple, Panhala Fort etc.