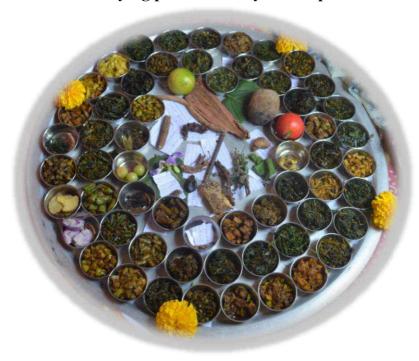

#### **Study Tour Report (2018-19)**

In the academic year one day tour were organized on the date 14<sup>th</sup> October 2018 at Baripada, Dhule. In these tour we were visited the Baripada Forest which is densely covered with canopy of large trees like Tectona, Madhuca, Acacia. The triabals conserved the forest land approx.1150 acres and 500 wild lakes. On the same day the Students enjoyed the "Wild Vegetable Festival" by testing the delicious and healthy dishes. On the returning journey students also enjoyed the sunset at Haranbari Dam.

Studying plant diversity at Baripada

Delightful and healthy dish of Highly-ignored Wild Vegetables

There are number of local visits arranged by department to understand the local biodiversity. As a botanist student should know local biodiversity. This purpose is furnished by arranging timely visit under the guidance of staff. Chandwad Plateau is the part of Satmala Range of Weastern Ghat. There are several spots visited viz., Mahadev Plateau, Rashya Plateau, Chandreshwar, Brahmin Tekdi. Department staff identified the endemic species of grass entitled as *Sillentvaliia chandwadensis*.