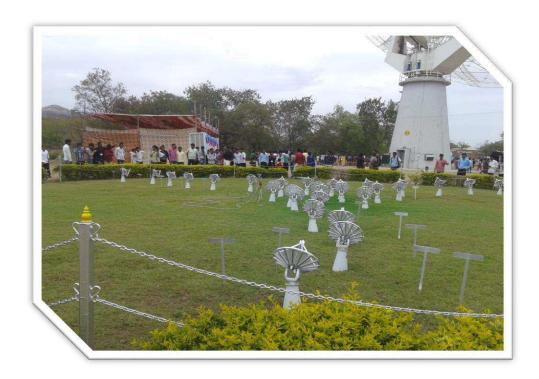

S.Y.B.Sc & T. Y. B. Sc Students Educational visit at GMRT Khodad, Pune on 28 Feb 2015

 $T.\ Y.\ B.\ Sc\ \&\ M.\ Sc\text{--}I\ Students\ Educational\ visit\ at\ Mahad\ Raigad\ ,\ on\ 23\ to\ 25\ January\ 2017$ 