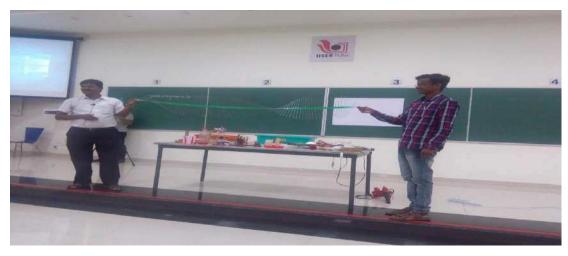

T. Y. B. Sc & M .Sc-I Students Educational visit at IISER, Pune on 5<sup>th</sup> September 2018

**Practical Session** 

Problems solving method and field visit Photo

**Experimental Learning Photo** 

14/44/4426