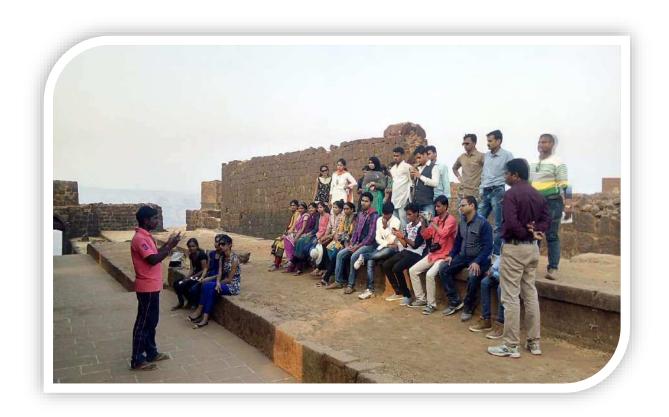

y Tour Report (2016-17)**

Department of mathematics organized a tour of two days (three nights) for T.Y.B.Sc. students from January 21-24, 2017 and visited the places Alibagh on January 22, Murud-Janjira and Raigadh on January 23, 2017. We were accompanied by 23 students out of which 7 students from T.Y.B.Sc. Maths and rest were from T.Y.B.Sc. physics and M.Sc. physics. We stayed at Shriwardhan and on 23<sup>rd</sup> January 2017 visited Jupiter Industrial Works Shriwardhan, a leading manufacturers of Hose Clips, Clamps and coupling since the year 1963 and students got information about their products and uses. It was a memorable experience and students enjoyed a lot.



Students enjoying at beach in Alibagh



A visit to Jupiter Industrial Works, Shriwardhan



Students at Janjira Fort



Students listening to tourist guide at Raigadh Fort





श्री नेमिनाथ जैन ब्रह्मचर्याश्रम (जैन गुरुकुल) संचलित,

# कर्मवीर केशवलालजी हरकचंदजी आबड कला, श्रीमान मोतीलालजी गिरधारीलालजी लोढा वाणिज्य व श्रीमान पी. एच. जैन विज्ञान महाविद्यालय

नेमिनगर, चांदवड - ४२३ १०१ जि. नाशिक

T: (02556) Off. 252125 Tele Fax: (02556) 252125 P. O. Box No. 6 E-mail: alccchandwad@yahoo.co.in Junior College Code No. 13.01.002 Senior College Code No. 088



(Affilliated to University of Pune) Id. No. PU/NS/AC/015/1970 Website: acschandwadcollege.com

डॉ. जी. एच. जैन प्राचार्य

(NAAC - RE-ACCREDITED - 'B')

M.Sc., A.D.C.S.A & A, Ph.D. Member - B.O.S. (Physics) University of Pune

जावक क.: 559/ALJC/ 2016-17

R.23 /02/2091



मा. प्रशासकीय अधिकारी साहेब, श्री ने.जै.ब्र.आश्रम, नेमिनगर, चांदवड, जि. नाशिक.

दिनांक: 23