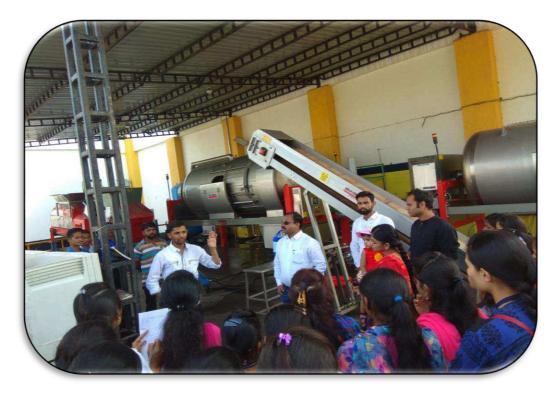

**Snapshot at Shahu Palace** 

**Memories of Kaas Plateau** 

Monument of the great Maratha Worrier "Veer Bajiprabhu Deshpande"

Beautiful snapshot of Kaas Vegetation

In the same academic year, one day excursion tour was arranged by department to Yashwantrao Chavan Maharashtra Open University (YCMOU), Nashik on 16<sup>th</sup> March 2018 with 54 students and 4 staffs. Also visited to Sula Wineyards at Jaulke Dindori. Students also study the biodiversity of Jawaharlal Nehru Garden i.e., Nakshatra Garden near the base of Pandava Cave.In these visit student got knowledge about winery industry and the taxonomic identification of plant. At YCMOU Soil testing unit, biopesticide, biofertilizer unit are visited by student and earn a knowledge by the eminent faculty of concerned department.