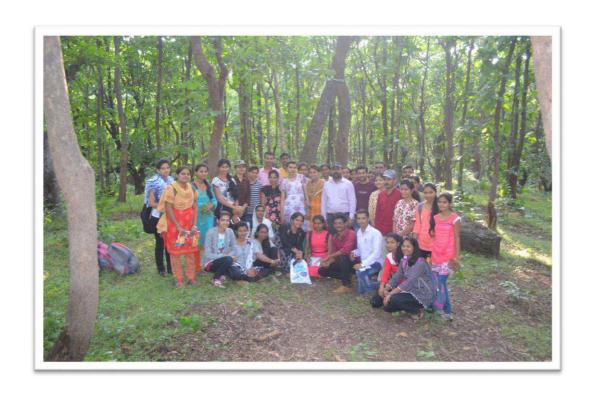

### **Study Tour Report (2015-16)**

The first excursion tour of the academic year 2015-16 was arranged on 13<sup>th</sup> October 2015 at Saputara, Gujarat. Saputara is enriched hill station with magnificent biodiversity. There is the Saputara Museum which demonstrating the tribal life style of India in wood sculpture format. Within Saputara lake student enjoyed the boating sport activity.

Chankapur Dam Visit- Students with staff

**At Saputara Hill Station Sunset Point** 

During same academic year tour is arranged to Kumar Floristics Biotech Ltd Pune. It is a global provider of quality floricultural and ornamental plants, forestry plants, fruit plants and high value vegetable seeds and seedlings. The company supplies 60 million plants annually for commercial cultivation in India; and 30+ countries worldwide. Students got lot of information about horticultural and floricultural plants and their propogation practices. This visit truly benefited to the students in future career prospectives.