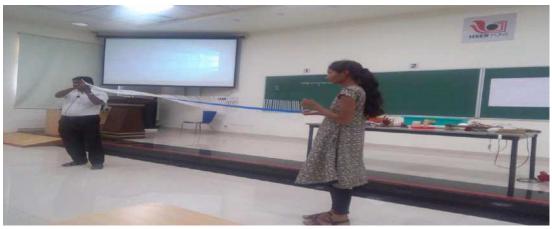

T. Y. B. Sc & M .Sc-I Students Educational visit at IISER, Pune on 5<sup>th</sup> September 2018

**Practical Session** 

Problems solving method and field visit Photo

**Experimental Learning Photo** 

14/44/4426