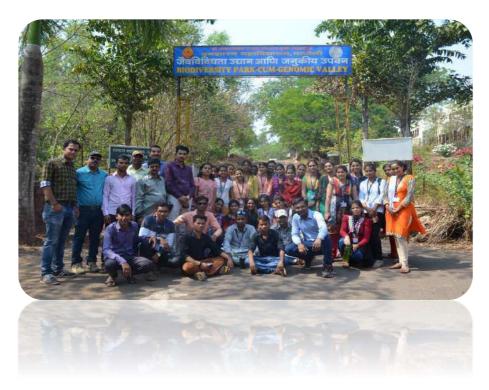

- F.Y.B.Sc Students visited Saputara hill Station and Chanakapur Dam.
- S.Y.B.Sc Students visited Bhandardara and Randha Falls.
- T.Y.B.Sc along with M.Sc I visited the renewed Mushroom Industry "Cambium Biotech" at Wadalibhoi.
- T.Y.B.Sc Botany and M.Sc Botany students along with Zoology Department Visited the Dr.Balasaheb Savant Konkan Krishi Vidyapith, Dapoli. On the return journey student also visited to the Mahabaleshwar and Murud Beach.

Biodiversity park cum Genomic Valley at Dr.BSKKV, Dapoli

Students enjoying at the Murud Beach along with Staff

Students group photo at Famous Randha Falls, Bhandardara

During the academic year 2016-17 the excursion tour of a S.Y.B.Sc Students in  $2^{nd}$  Semester organized on  $2^{nd}$  March 2017 at Mahatma Phule Krishi Vidyapith , Rahuri.