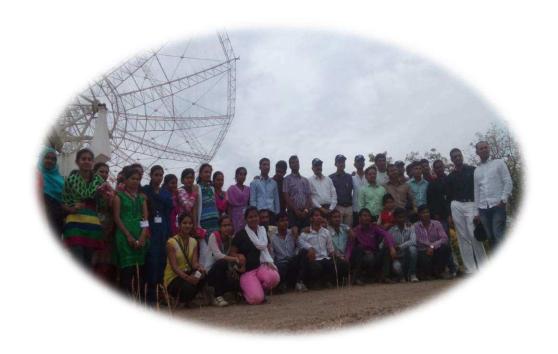

S.Y.B.Sc & T. Y. B. Sc Students Educational visit at GMRT Khodad, Pune on 28 Feb 2015

 $T.\ Y.\ B.\ Sc\ \&\ M.\ Sc\text{--}I\ Students\ Educational\ visit\ at\ Mahad\ Raigad\ ,\ on\ 23\ to\ 25\ January\ 2017$ 